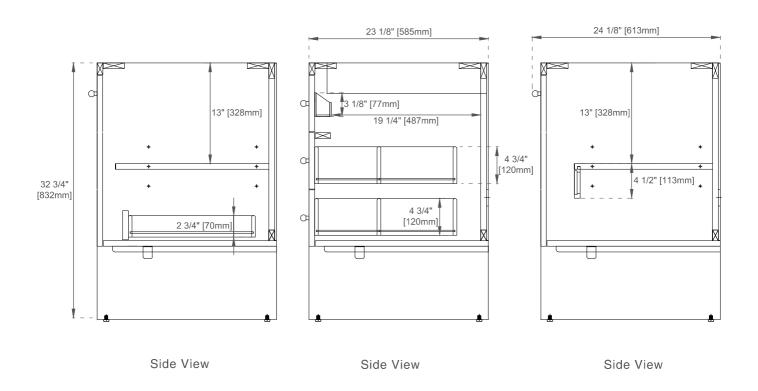

## 60S" HUDSON VANITY

### 435-V60S-LNO

Diagrams are of cabinets only -James Martin Optional Countertops and sinks are not shown