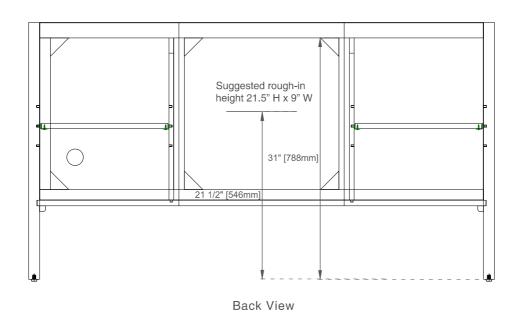

#### **Dimension**

Width:59-7/8" Depth:23-1/8" Height:33"

Rough-In Height:21-1/2"