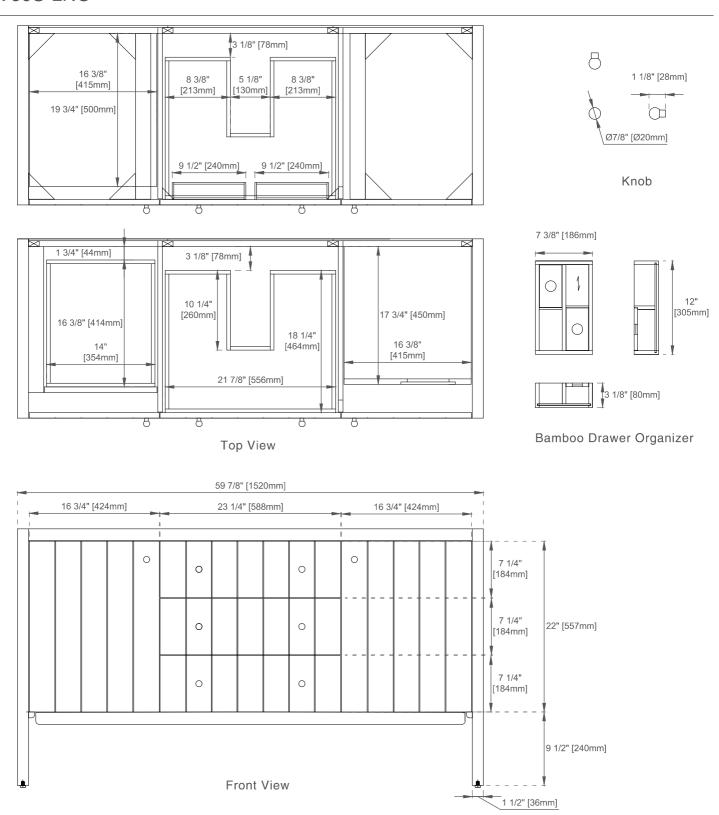

## 60S" HUDSON VANITY

## JAMES MARTIN VANITIES

### 435-V60S-LNO

Diagrams are of cabinets only -James Martin Optional Countertops and sinks are not shown